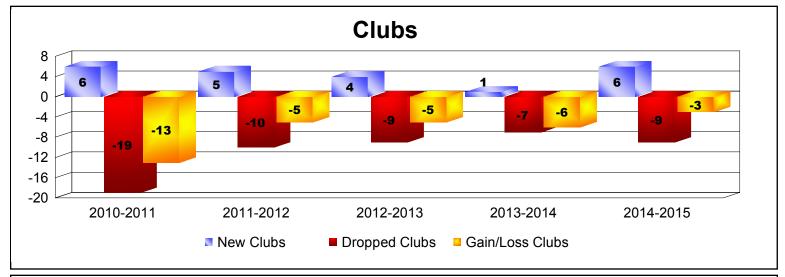

District 354 C

As of June 2015 Cumulative

| Year      | New<br>Clubs | Dropped<br>Clubs | Gain/<br>Loss<br>Clubs | New<br>Members | Charter<br>Members | Reinstate<br>Members | Transfer<br>Members | Total<br>Member<br>Added | Total<br>Members<br>Dropped | Gain/<br>Loss<br>Members |
|-----------|--------------|------------------|------------------------|----------------|--------------------|----------------------|---------------------|--------------------------|-----------------------------|--------------------------|
| 2010-2011 | 6            | -19              | -13                    | 672            | 228                | 38                   | 34                  | 972                      | -1094                       | -122                     |
| 2011-2012 | 5            | -10              | -5                     | 452            | 195                | 39                   | 9                   | 695                      | -1059                       | -364                     |
| 2012-2013 | 4            | -9               | -5                     | 356            | 100                | 10                   | 12                  | 478                      | -949                        | -471                     |
| 2013-2014 | 1            | -7               | -6                     | 376            | 27                 | 86                   | 18                  | 507                      | -698                        | -191                     |
| 2014-2015 | 6            | -9               | -3                     | 670            | 191                | 19                   | 15                  | 895                      | -576                        | 319                      |
| Average   | 4            | -11              | -6                     | 505            | 148                | 38                   | 18                  | 709                      | -875                        | -166                     |