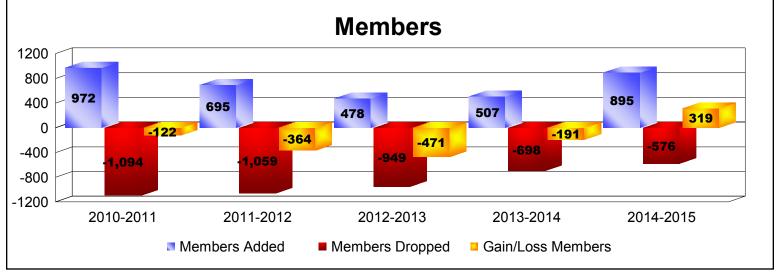

District 354 C

As of June 2015 Cumulative

| Year      | New<br>Clubs | Dropped<br>Clubs | Gain/<br>Loss<br>Clubs | New<br>Members | Charter<br>Members | Reinstate<br>Members | Transfer<br>Members | Total<br>Member<br>Added | Total<br>Members<br>Dropped | Gain/<br>Loss<br>Members |
|-----------|--------------|------------------|------------------------|----------------|--------------------|----------------------|---------------------|--------------------------|-----------------------------|--------------------------|
| 2010-2011 | 6            | -19              | -13                    | 672            | 228                | 38                   | 34                  | 972                      | -1094                       | -122                     |
| 2011-2012 | 5            | -10              | -5                     | 452            | 195                | 39                   | 9                   | 695                      | -1059                       | -364                     |
| 2012-2013 | 4            | -9               | -5                     | 356            | 100                | 10                   | 12                  | 478                      | -949                        | -471                     |
| 2013-2014 | 1            | -7               | -6                     | 376            | 27                 | 86                   | 18                  | 507                      | -698                        | -191                     |
| 2014-2015 | 6            | -9               | -3                     | 670            | 191                | 19                   | 15                  | 895                      | -576                        | 319                      |
| Average   | 4            | -11              | -6                     | 505            | 148                | 38                   | 18                  | 709                      | -875                        | -166                     |